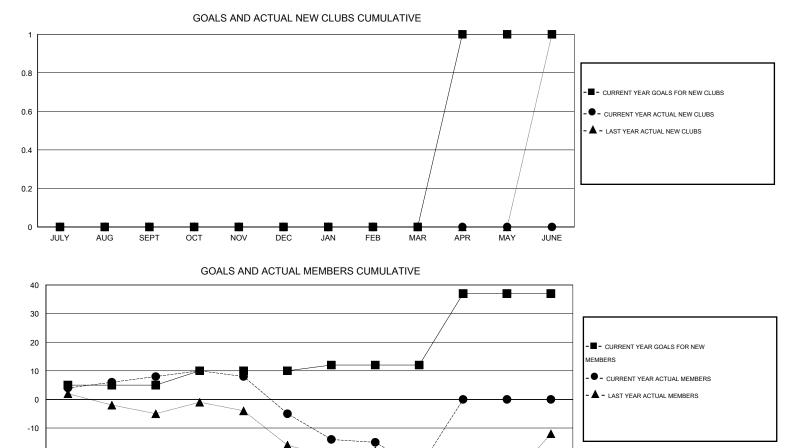

## LOCATION OREGON

| Clubs<br>RESULTS FOR 2013-2014 |   |   |   |    | Members<br>RESULTS FOR 2013-2014 |    |    |    |     |
|--------------------------------|---|---|---|----|----------------------------------|----|----|----|-----|
|                                |   |   |   |    |                                  |    |    |    |     |
| JULY/AUG/SEPT                  | 0 | 0 | 1 | -1 | JULY/AUG/SEPT                    | 5  | 30 | 22 | 8   |
| OCT/NOV/DEC                    | 0 | 0 | 0 | 0  | OCT/NOV/DEC                      | 5  | 20 | 33 | -13 |
| JAN/FEB/MAR                    | 0 | 0 | 1 | -1 | JAN/FEB/MAR                      | 2  | 21 | 40 | -19 |
| APR/MAY/JUNE                   | 1 | 0 | 0 | 0  | APR/MAY/JUNE                     | 25 | 0  | 0  | 0   |

NEW MEMBERS

CLICK HERE FOR HEALTH

ASSESSMENT DATA

JAN

23 CLUBS OF 42 ADDED 1 OR MORE

SEPT

-20

-30